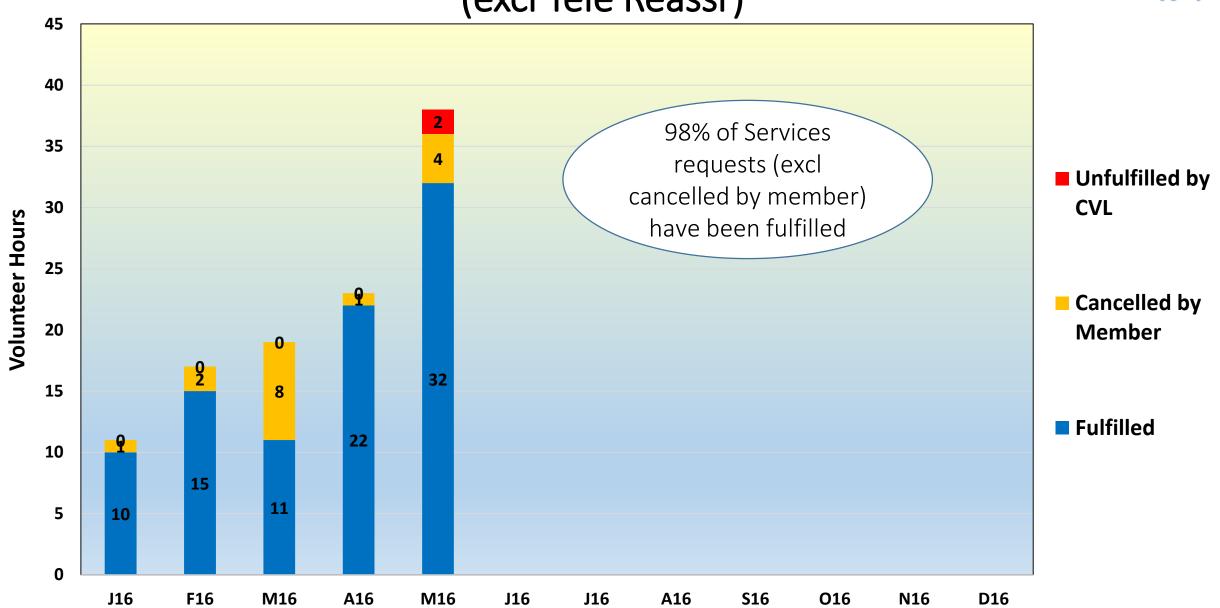

### Scheduled Services Fulfillment

## Monthly Summary - May 2016

- 2 full memberships gained
  - YTD 23 full memberships + 5 telephone reassurance
- 16 members received services (excl tele reassr)
- 32 services provided (excl tele reassr)
  - 14 home support, 11 home repair, 7 transport
  - 4 requests cancelled by member
  - 2 service requests unfulfilled by CVL
  - 4.97 service rating for month, 4.97 YTD
- 5 vetted volunteers gained
  - YTD 40 vetted volunteers
- 20 volunteers were used to provide services (incl tele Reassr)
  - 2 PSP used
- 73 volunteer hours
  - 64 for services, 9 for administrative