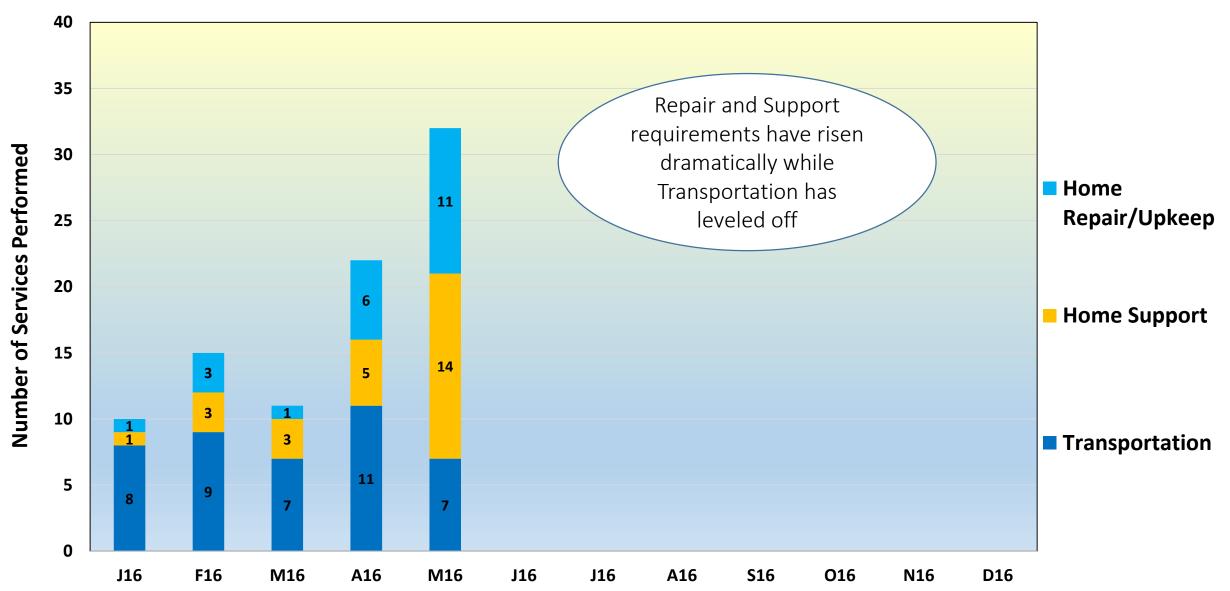

## Monthly Summary - May 2016

- 2 full memberships gained
  - YTD 23 full memberships + 5 telephone reassurance
- 16 members received services (excl tele reassr)
- 32 services provided (excl tele reassr)
  - 14 home support, 11 home repair, 7 transport
  - 4 requests cancelled by member
  - 2 service requests unfulfilled by CVL
  - 4.97 service rating for month, 4.97 YTD
- 5 vetted volunteers gained
  - YTD 40 vetted volunteers
- 20 volunteers were used to provide services (incl tele Reassr)
  - 2 PSP used
- 73 volunteer hours
  - 64 for services, 9 for administrative

# Services to Members by Category

## Services to Members by Category