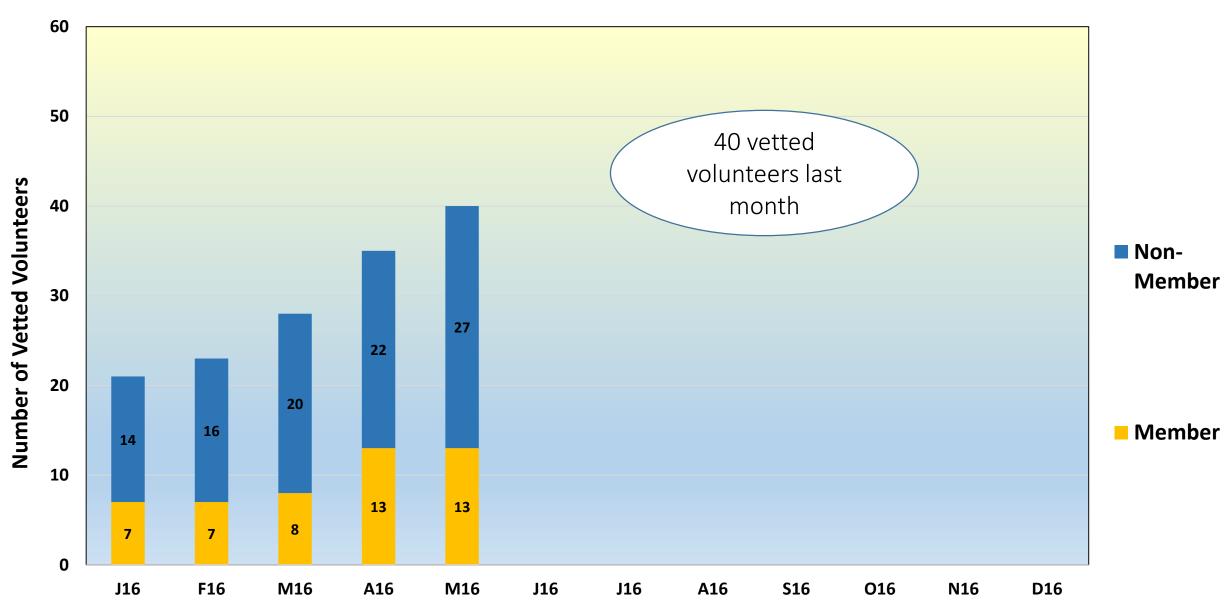

### **Vetted Volunteers**

#### Vetted Volunteers and Active Members

## Monthly Summary - May 2016

- 2 full memberships gained
  - YTD 23 full memberships + 5 telephone reassurance
- 16 members received services (excl tele reassr)
- 32 services provided (excl tele reassr)
  - 14 home support, 11 home repair, 7 transport
  - 4 requests cancelled by member
  - 2 service requests unfulfilled by CVL
  - 4.97 service rating for month, 4.97 YTD
- 5 vetted volunteers gained
  - YTD 40 vetted volunteers
- 20 volunteers were used to provide services (incl tele Reassr)
  - 2 PSP used
- 73 volunteer hours
  - 64 for services, 9 for administrative