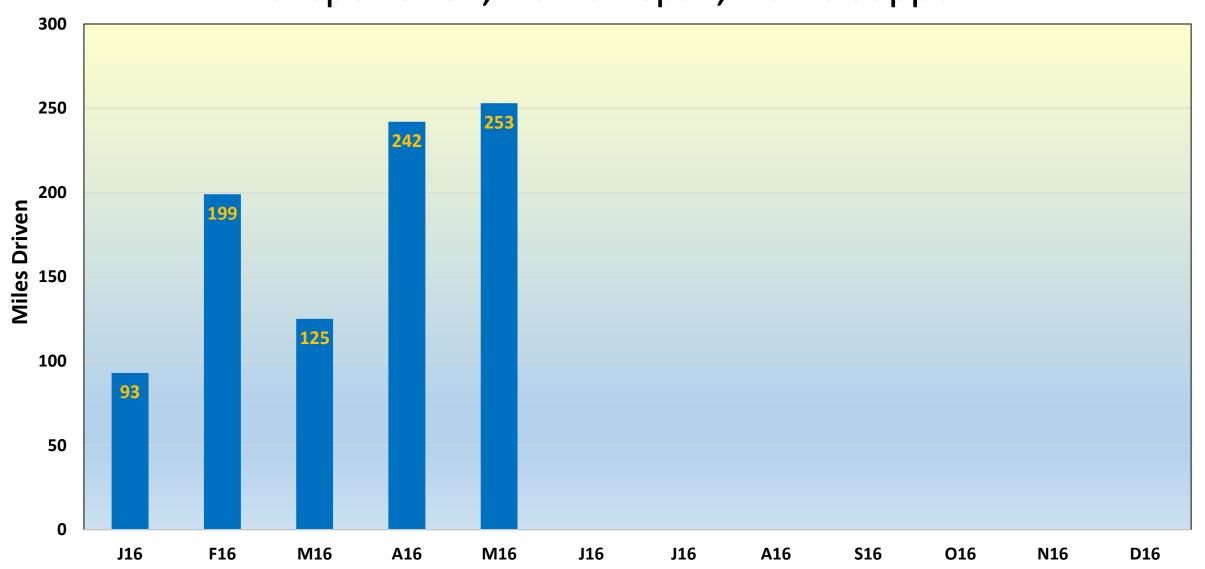

5 vetted volunteers gained
  - YTD 40 vetted volunteers
- 20 volunteers were used to provide services (incl tele Reassr)
  - 2 PSP used
- 73 volunteer hours
  - 64 for services, 9 for administrative

# Active Membership





# % of Active Members Receiving Services Transportation, Support, Repair (excl Tele Reassr members / service)





### **Vetted Volunteers**





#### Vetted Volunteers and Active Members





# % of Volunteers Used for All Member Services



By Frequency (Vetted, excl Admin and Paid Service Providers)



# 3 Volunteer Areas Are Essentially Segregated

through March 2016 - will update quarterly - incl vetted & non-vetted



#### **Volunteer Hours**

# ſΫ́

#### Member Services & Administrative



## Volunteer Mileage



#### Transportation, Home Repair, Home Support



# Services to Members by Category





## Services to Members by Category





# Services Performed By Volunteers vs PSP





### Scheduled Services Fulfillment





# Service Rating by Members (out of 5 stars)



(excl Cancelled, Unfulfilled & Tele Reassr)