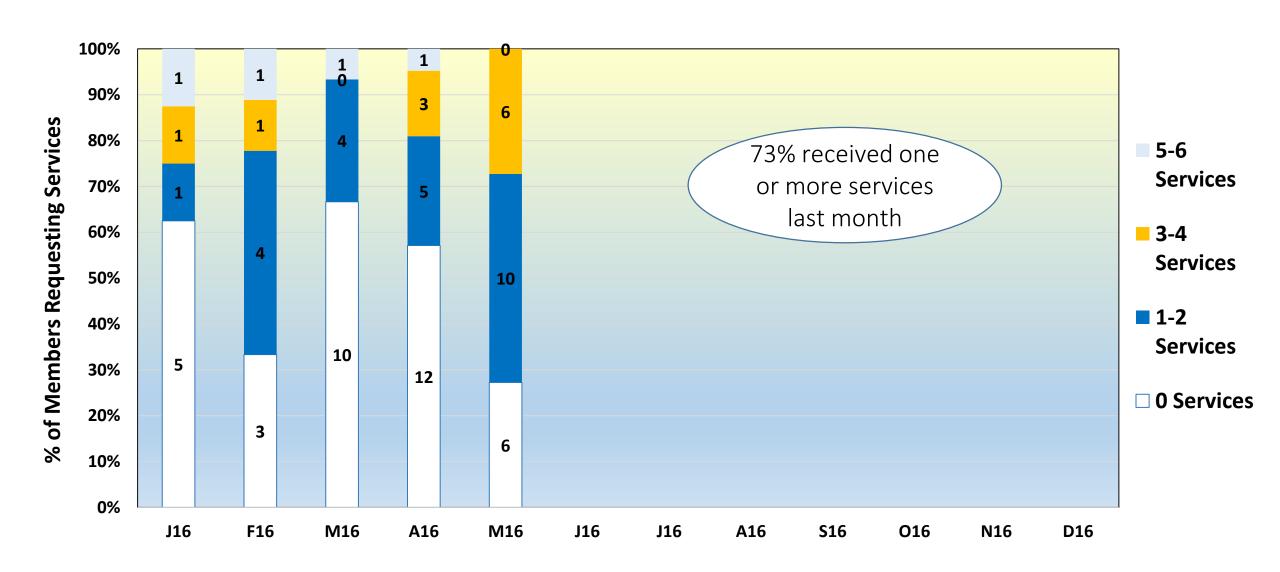

# % of Active Members Receiving Services Transportation, Support, Repair (excl Tele Reassr members / service)

## Monthly Summary - May 2016

- 2 full memberships gained
  - YTD 23 full memberships + 5 telephone reassurance
- 16 members received services (excl tele reassr)
- 32 services provided (excl tele reassr)
  - 14 home support, 11 home repair, 7 transport
  - 4 requests cancelled by member
  - 2 service requests unfulfilled by CVL
  - 4.97 service rating for month, 4.97 YTD
- 5 vetted volunteers gained
  - YTD 40 vetted volunteers
- 20 volunteers were used to provide services (incl tele Reassr)
  - 2 PSP used
- 73 volunteer hours
  - 64 for services, 9 for administrative