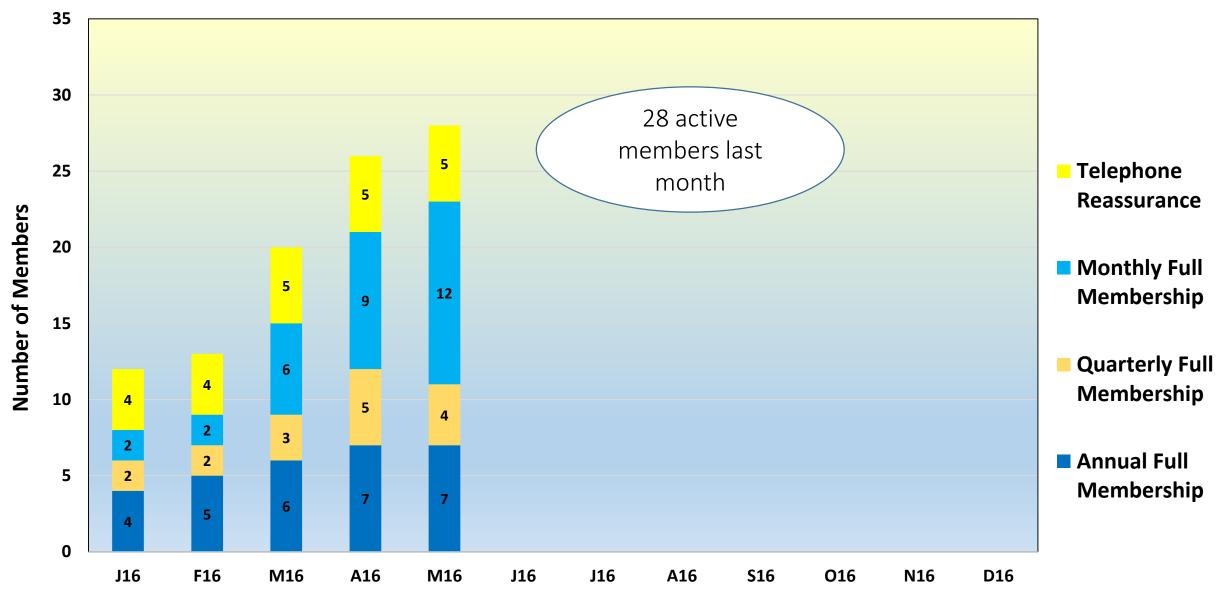

# Active Membership

## Monthly Summary - May 2016

- 2 full memberships gained
  - YTD 23 full memberships + 5 telephone reassurance
- 16 members received services (excl tele reassr)
- 32 services provided (excl tele reassr)
  - 14 home support, 11 home repair, 7 transport
  - 4 requests cancelled by member
  - 2 service requests unfulfilled by CVL
  - 4.97 service rating for month, 4.97 YTD
- 5 vetted volunteers gained
  - YTD 40 vetted volunteers
- 20 volunteers were used to provide services (incl tele Reassr)
  - 2 PSP used
- 73 volunteer hours
  - 64 for services, 9 for administrative