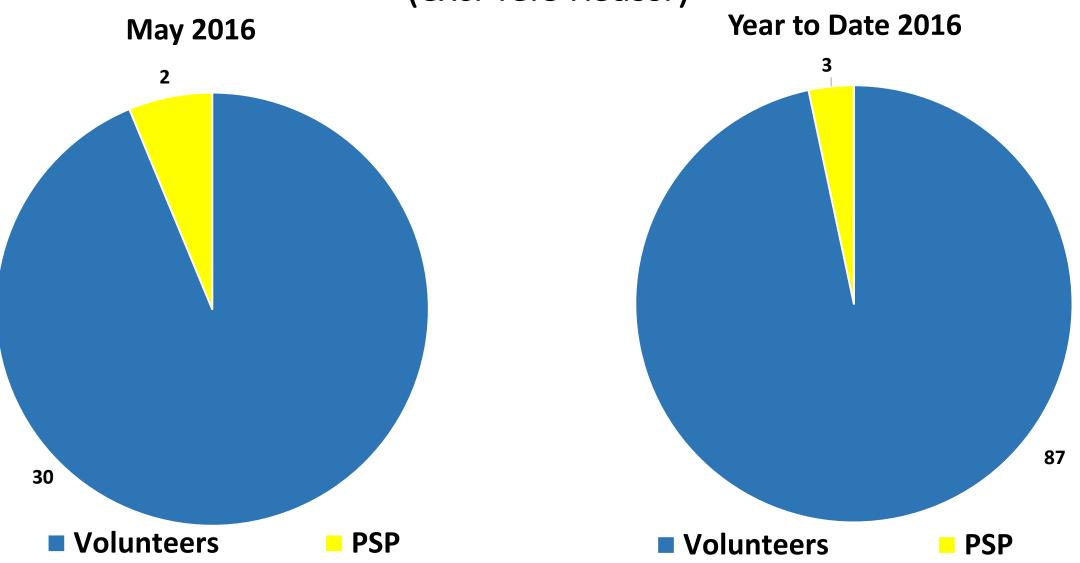

2 PSP used
- 73 volunteer hours
  - 64 for services, 9 for administrative

# Active Membership





# % of Active Members Receiving Services Transportation, Support, Repair (excl Tele Reassr members / service)





### **Vetted Volunteers**





#### Vetted Volunteers and Active Members





# % of Volunteers Used for All Member Services



By Frequency (Vetted, excl Admin and Paid Service Providers)



# 3 Volunteer Areas Are Essentially Segregated

through March 2016 - will update quarterly - incl vetted & non-vetted



#### **Volunteer Hours**

# ſΫ́

#### Member Services & Administrative



## Volunteer Mileage



#### Transportation, Home Repair, Home Support



# Services to Members by Category





## Services to Members by Category





# Services Performed By Volunteers vs PSP





### Scheduled Services Fulfillment





# Service Rating by Members (out of 5 stars)



(excl Cancelled, Unfulfilled & Tele Reassr)