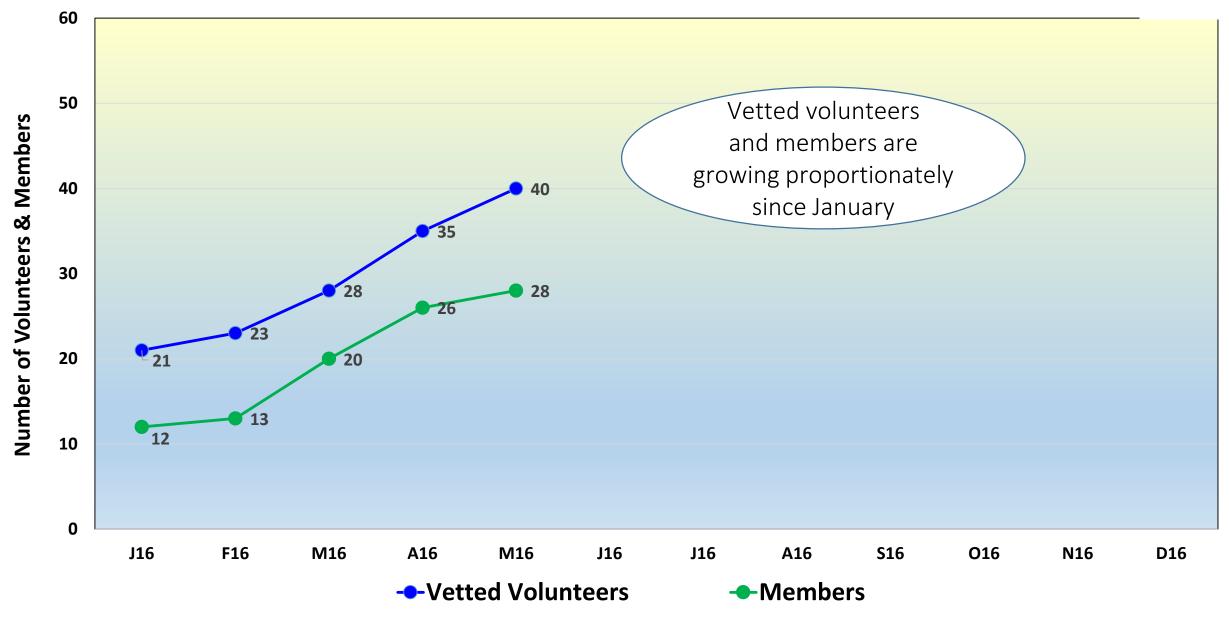

Hodge

## Monthly Summary - May 2016

- 2 full memberships gained
  - YTD 23 full memberships + 5 telephone reassurance
- 16 members received services (excl tele reassr)
- 32 services provided (excl tele reassr)
  - 14 home support, 11 home repair, 7 transport
  - 4 requests cancelled by member
  - 2 service requests unfulfilled by CVL
  - 4.97 service rating for month, 4.97 YTD
- 5 vetted volunteers gained
  - YTD 40 vetted volunteers
- 20 volunteers were used to provide services (incl tele Reassr)
  - 2 PSP used
- 73 volunteer hours
  - 64 for services, 9 for administrative

# Active Membership





# % of Active Members Receiving Services Transportation, Support, Repair (excl Tele Reassr members / service)





### **Vetted Volunteers**





#### Vetted Volunteers and Active Members





# % of Volunteers Used for All Member Services



By Frequency (Vetted, excl Admin and Paid Service Providers)



# 3 Volunteer Areas Are Essentially Segregated

through March 2016 - will update quarterly - incl vetted & non-vetted



#### **Volunteer Hours**

# ſΫ́

#### Member Services & Administrative



## Volunteer Mileage



#### Transportation, Home Repair, Home Support



# Services to Members by Category





## Services to Members by Category





# Services Performed By Volunteers vs PSP





### Scheduled Services Fulfillment





# Service Rating by Members (out of 5 stars)



(excl Cancelled, Unfulfilled & Tele Reassr)