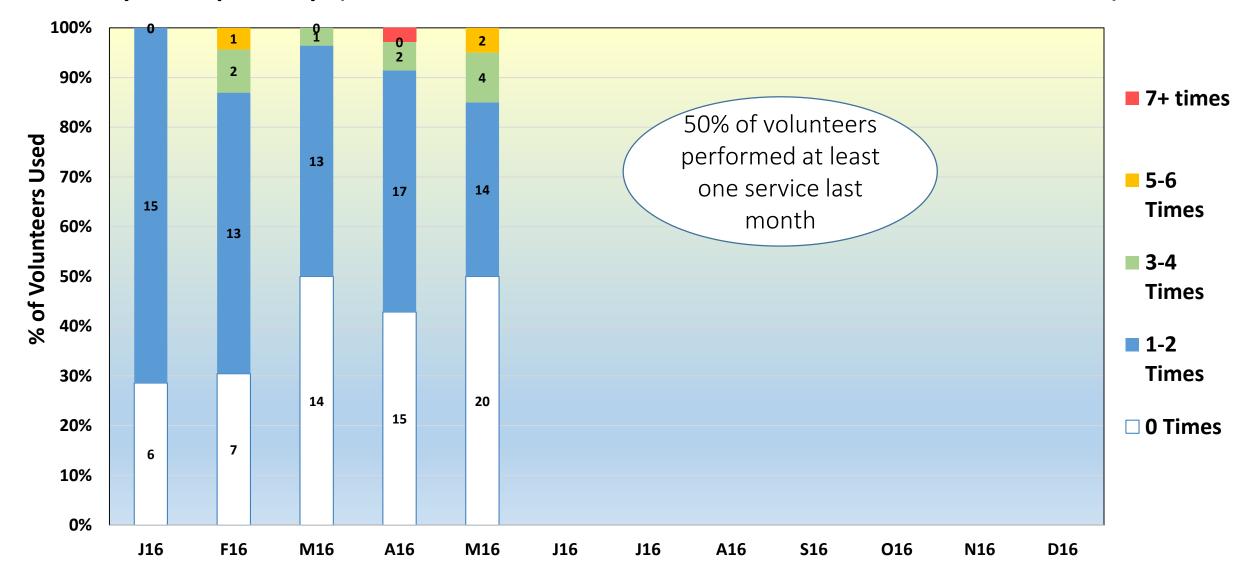

# % of Volunteers Used for All Member Services

By Frequency (Vetted, excl Admin and Paid Service Providers)