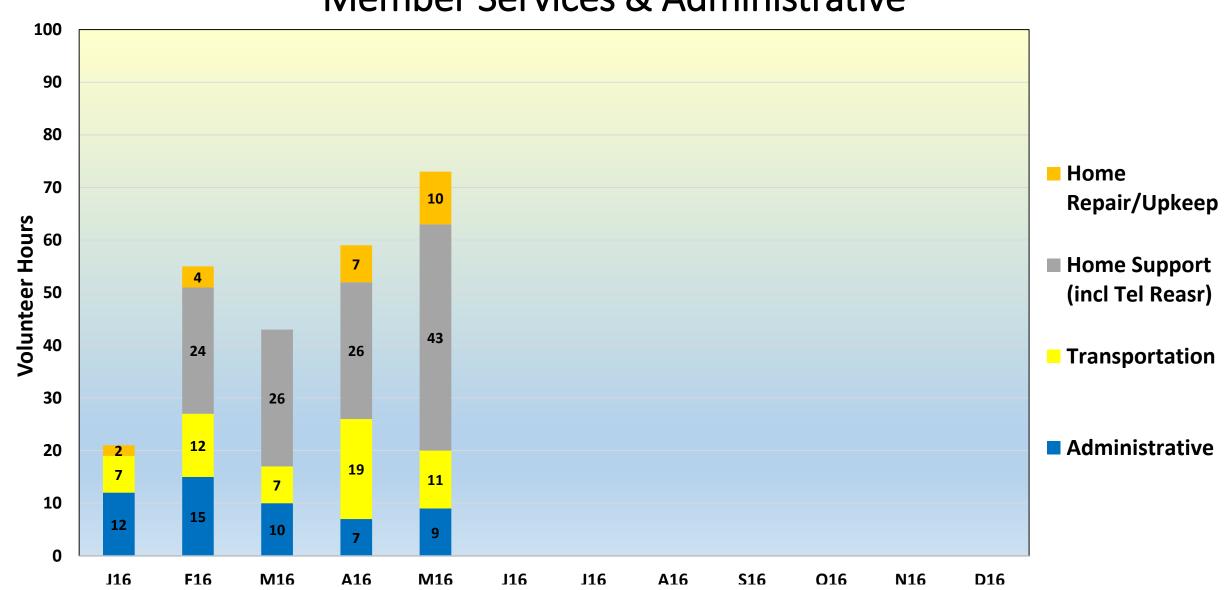

requests unfulfilled by CVL
  - 4.97 service rating for month, 4.97 YTD
- 5 vetted volunteers gained
  - YTD 40 vetted volunteers
- 20 volunteers were used to provide services (incl tele Reassr)
  - 2 PSP used
- 73 volunteer hours
  - 64 for services, 9 for administrative

# Active Membership





# % of Active Members Receiving Services Transportation, Support, Repair (excl Tele Reassr members / service)





### **Vetted Volunteers**





#### Vetted Volunteers and Active Members





# % of Volunteers Used for All Member Services



By Frequency (Vetted, excl Admin and Paid Service Providers)



# 3 Volunteer Areas Are Essentially Segregated

through March 2016 - will update quarterly - incl vetted & non-vetted



#### **Volunteer Hours**

# ſΫ́

#### Member Services & Administrative



## Volunteer Mileage



#### Transportation, Home Repair, Home Support



# Services to Members by Category





## Services to Members by Category





# Services Performed By Volunteers vs PSP





### Scheduled Services Fulfillment





# Service Rating by Members (out of 5 stars)



(excl Cancelled, Unfulfilled & Tele Reassr)