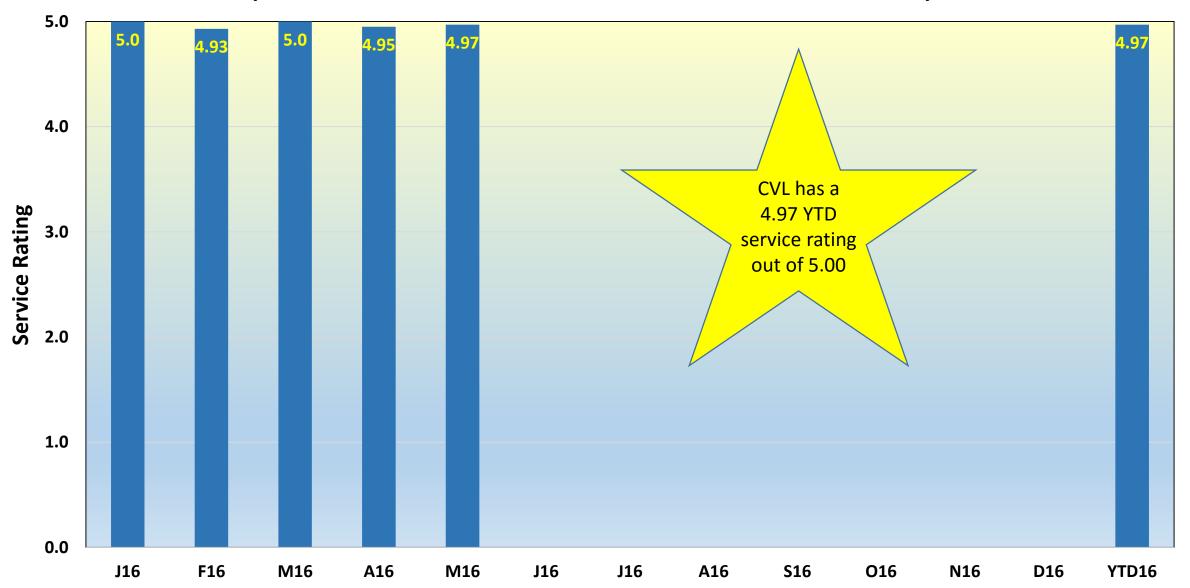

# Service Rating by Members (out of 5 stars)

(excl Cancelled, Unfulfilled & Tele Reassr)

## Monthly Summary - May 2016

- 2 full memberships gained
  - YTD 23 full memberships + 5 telephone reassurance
- 16 members received services (excl tele reassr)
- 32 services provided (excl tele reassr)
  - 14 home support, 11 home repair, 7 transport
  - 4 requests cancelled by member
  - 2 service requests unfulfilled by CVL
  - 4.97 service rating for month, 4.97 YTD
- 5 vetted volunteers gained
  - YTD 40 vetted volunteers
- 20 volunteers were used to provide services (incl tele Reassr)
  - 2 PSP used
- 73 volunteer hours
  - 64 for services, 9 for administrative