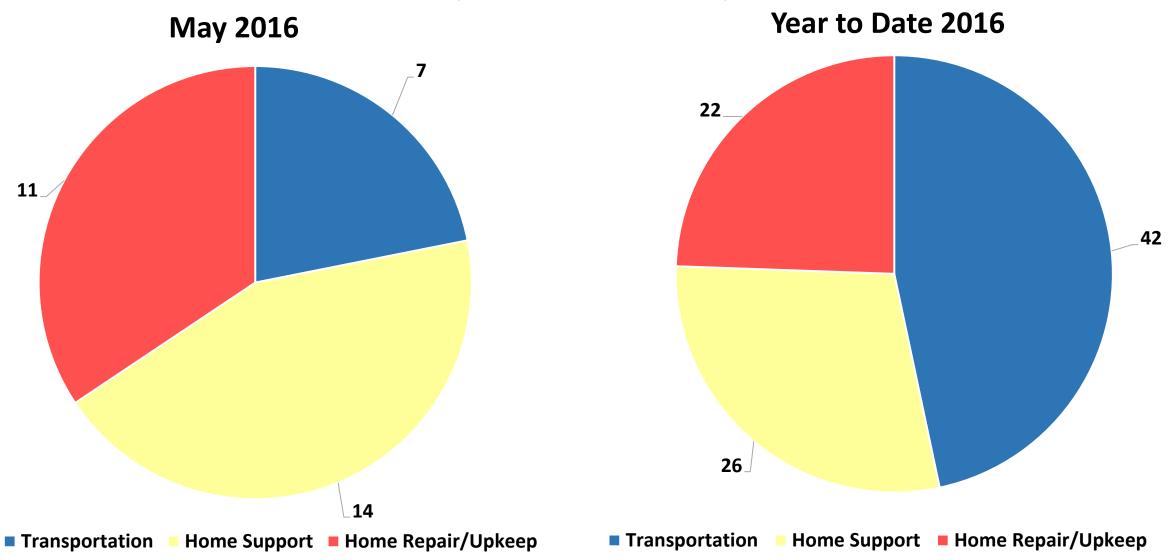

vetted volunteers
- 20 volunteers were used to provide services (incl tele Reassr)
  - 2 PSP used
- 73 volunteer hours
  - 64 for services, 9 for administrative

# Active Membership





# % of Active Members Receiving Services Transportation, Support, Repair (excl Tele Reassr members / service)





### **Vetted Volunteers**





#### Vetted Volunteers and Active Members





# % of Volunteers Used for All Member Services



By Frequency (Vetted, excl Admin and Paid Service Providers)



# 3 Volunteer Areas Are Essentially Segregated

through March 2016 - will update quarterly - incl vetted & non-vetted



#### **Volunteer Hours**

# ſΫ́

#### Member Services & Administrative



## Volunteer Mileage



#### Transportation, Home Repair, Home Support



# Services to Members by Category





## Services to Members by Category





# Services Performed By Volunteers vs PSP





### Scheduled Services Fulfillment





# Service Rating by Members (out of 5 stars)



(excl Cancelled, Unfulfilled & Tele Reassr)