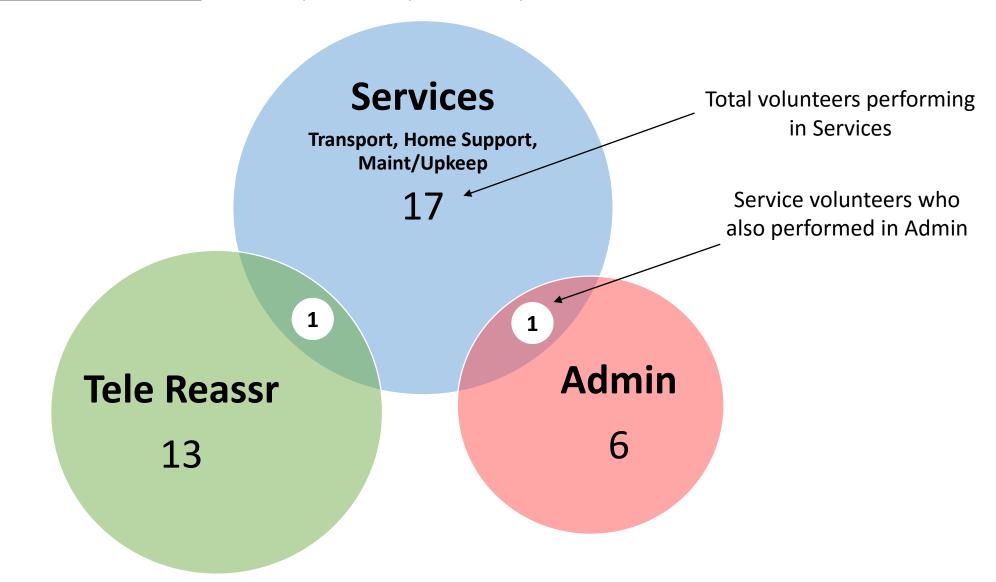

# 3 Volunteer Areas Are Essentially Segregated

through March 2016 - will update quarterly - incl vetted & non-vetted